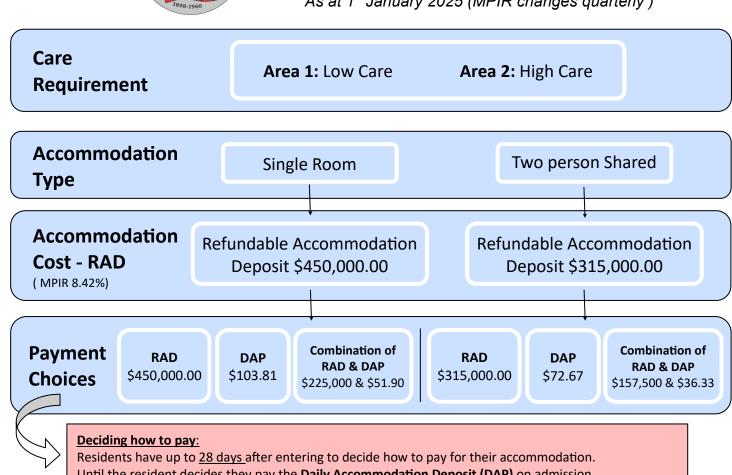

### **CARDINAL STEPINAC VILLAGE**

Accommodation Pricing Table
As at 1<sup>st</sup> January 2025 (MPIR changes quarterly)

Until the resident decides they pay the **Daily Accommodation Deposit (DAP)** on admission.

The DAP can be deducted from the RAD in order to meet an agreed amount of accommodation payment.

By signing this document you have understood and acknowledge Cardinal Stepinac Maximum Accommodation Pricing.