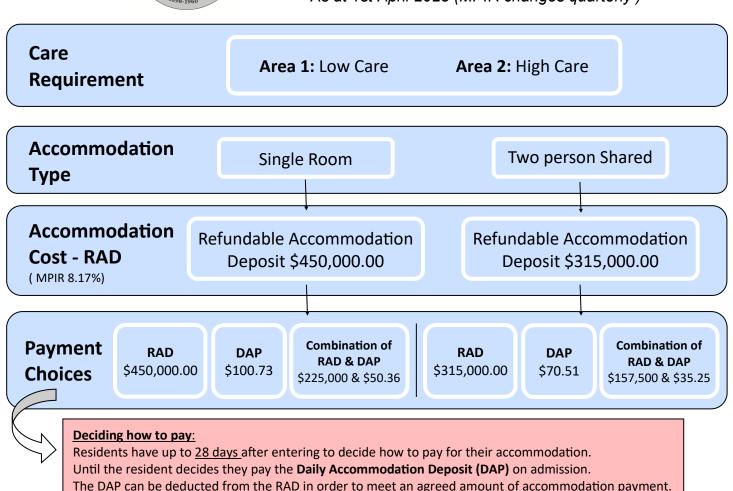

### CARDINAL STEPINAC VILLAGE

Accommodation Pricing Table
As at 1st April 2025 (MPIR changes quarterly)

By signing this document you have understood and acknowledge Cardinal Stepinac Maximum Accommodation Pricing.